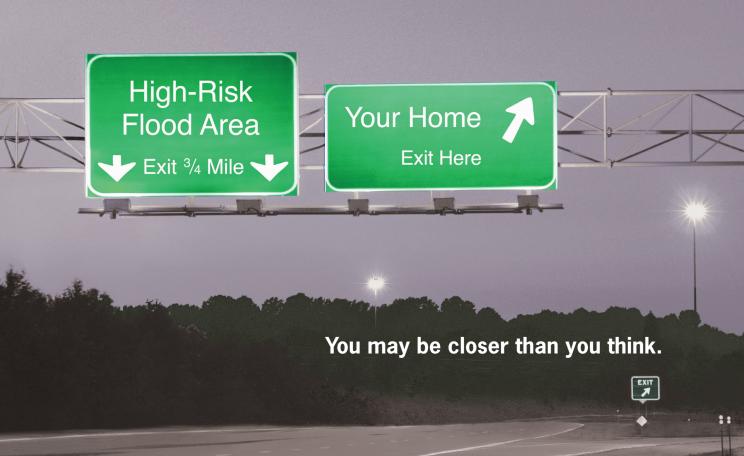

Flood maps of your community show that a high-risk flood area is just a short drive from your home – less than one mile, in fact. Your proximity to this area increases the chances of flooding and flood damage to your home. The best financial protection available is flood insurance.

## Consider these facts:

- In high-risk areas, like the one you're near, there's at least a 1-in-4 chance of flooding during a 30-year mortgage.
- Every home is at risk for some level of flooding, that can be caused by heavy rain, poor drainage or nearby construction.
- Over the past five years, the average paid flood insurance claim was about \$34,000.